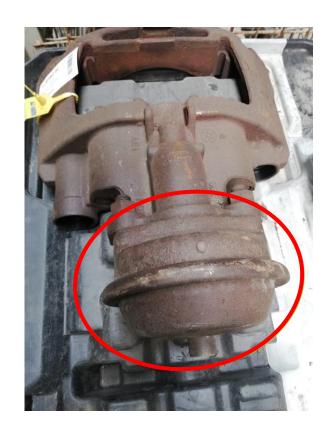

### Mechanical damage

Calipers with deep indentations or drag marks on the housing won't be accepted.

Not acceptable

### Mechanical damage

Calipers with fractures or drag marks on the housing won't be accepted.

Not acceptable

### Mechanical damage

Calipers with deformation of the housing won't be accepted.

Calipers with bent tappets will be accepted.

Calipers with damaged cover plates will be accepted.

Not acceptable