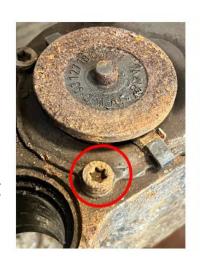

#### Identification

Calipers with non-BPW type label won't be accepted.

BPW calipers without type label will be accepted.

Acceptable