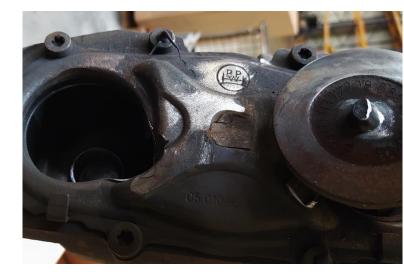

### Completeness

Calipers with additional components (e.g. brake disc), which were not correctly removed, won't be accepted.

Not acceptable