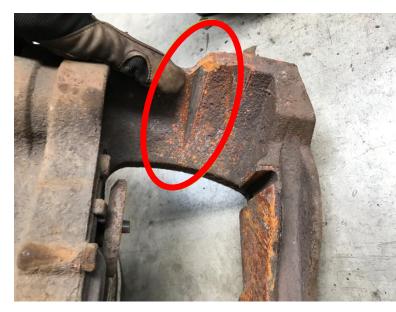

### Mechanical damage

Calipers with deformation of the housing won't be accepted.

Calipers with bent tappets will be accepted.

Calipers with damaged cover plates will be accepted.

Not acceptable