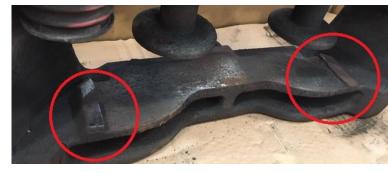

### Mechanical damage

Calipers with deformation of the housing won't be accepted.

Calipers with bent tappets will be accepted.

Calipers with damaged cover plates will be accepted.

Not acceptable