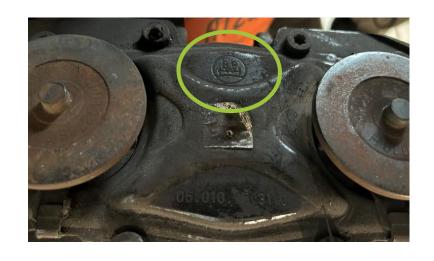

#### Identification

Calipers with non-BPW type label won't be accepted.

BPW calipers without type label will be accepted.

Acceptable