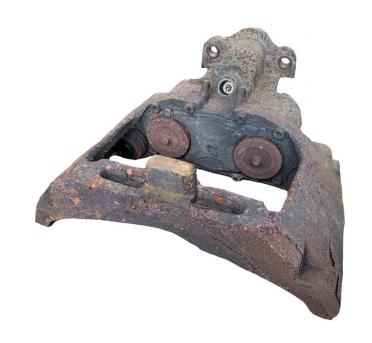

### Completeness

Incomplete brake calipers won't be accepted.

Only the tappets of the BPW ECO Disc TSB are excluded from this criteria.

Not acceptable