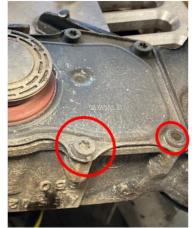

### Completeness

Calipers with additional components (e.g. brake disc), which were not correctly removed, won't be accepted.

Not acceptable