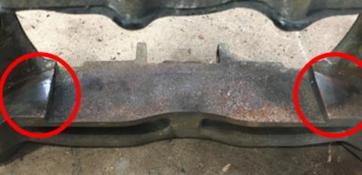

### Mechanical damage

Calipers with deep indentations or drag marks on the housing won't be accepted.

Not acceptable

### Mechanical damage

Calipers with fractures or drag marks on the housing won't be accepted.

Not acceptable