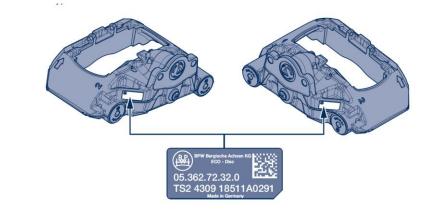

### **Additional information**

Only genuine BPW brake calipers are acceptable.

Non-BPW brake calipers or calipers remanufactured/ repaired by third-parties are not acceptable.

TS2

TSB

Si.O. TSB

INDEPTITE TO THE TOTAL TOTAL TO THE TOTAL TOTAL TO THE TOTAL TO THE TOTAL TO THE TOTAL TO THE TOTAL TO THE