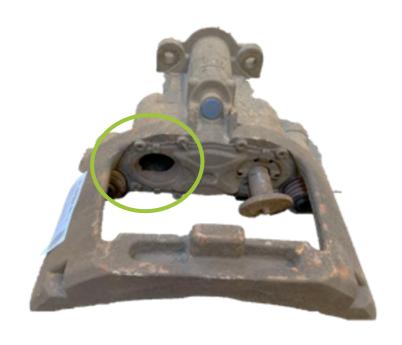

### Completeness

Incomplete brake calipers won't be accepted.

Only the tappets of the BPW ECO Disc TSB are excluded from this criteria.

Not acceptable

### Completeness

Calipers with additional components (e.g. brake disc), which were not correctly removed, won't be accepted.

Not acceptable