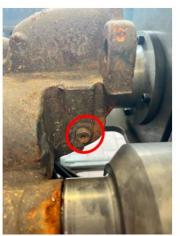

### Completeness

Incomplete brake calipers won't be accepted.

Only the tappets of the BPW ECO Disc TSB are excluded from this criteria.

Not acceptable