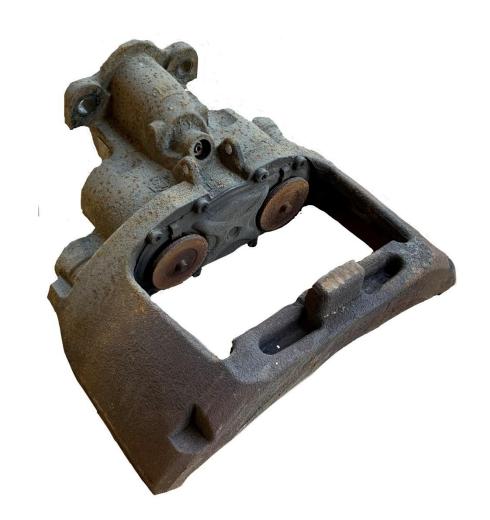

#### Identification

Calipers with non-BPW type label won't be accepted.

BPW calipers without type label will be accepted.

Acceptable