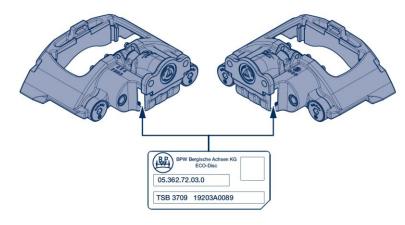

### **Additional information**

Only genuine BPW brake calipers are acceptable.

Non-BPW brake calipers or calipers remanufactured/ repaired by third-parties are not acceptable.

TS2

TSB

Si.O. TSB

INDEPTITE TO THE TOTAL TOTAL TO THE TOTAL TOTAL TO THE TOTAL TO THE TOTAL TO THE TOTAL TO THE TOTAL TO THE