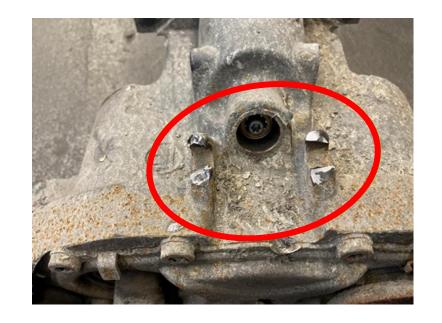

#### Identification

Calipers with non-BPW type label won't be accepted.

BPW calipers without type label will be accepted.

Acceptable