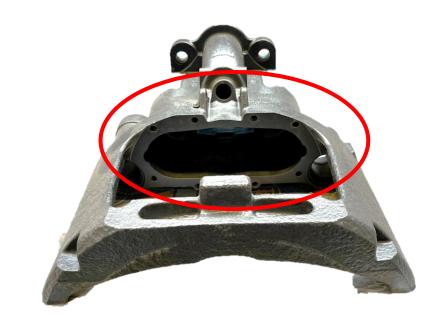

### **Additional information**

Only genuine cover plates are acceptable.

05/040 95/40 0

Acceptable