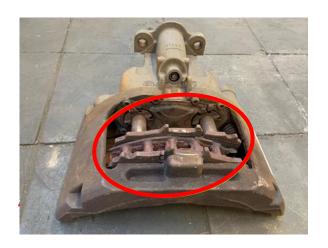

### **BPW Brake caliper**

Mechanical damage

Calipers with cracks on the housing won't be accepted.

Calipers that have been operated with improperly worn brake pads won't be accepted.