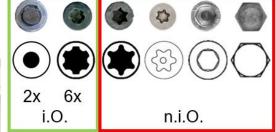

### **Additional information**

Only genuine BPW brake calipers are acceptable.

Non-BPW brake calipers or calipers remanufactured/ repaired by third-parties are not acceptable.

TS2

TSB

Si.O. TSB

INDEPTITE TO THE TOTAL TOTAL TO THE TOTAL TOTAL TO THE TOTAL TO THE TOTAL TO THE TOTAL TO THE TOTAL TO THE