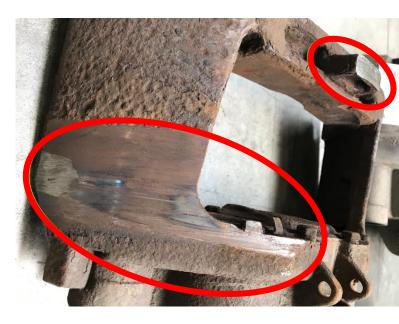

### Mechanical damage

Calipers with deep indentations or drag marks on the housing won't be accepted.

Not acceptable