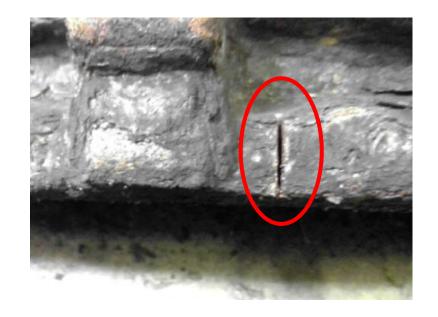

#### Identification

Calipers with non-BPW type label won't be accepted.

BPW calipers without type label will be accepted.

Acceptable