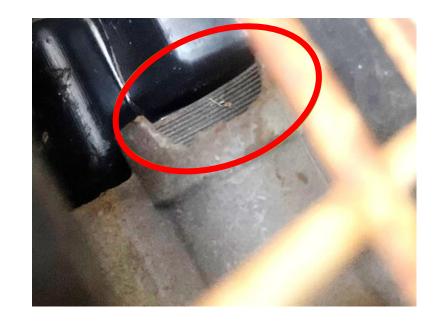

### Mechanical damage

Calipers with fractures or drag marks on the housing won't be accepted.

Not acceptable