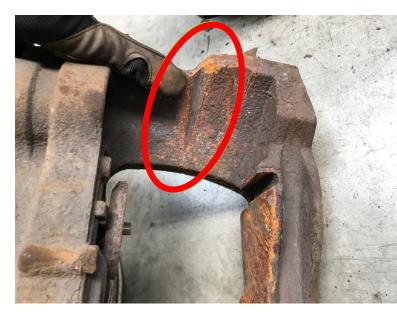

### Mechanical damage

Calipers with deformation of the housing won't be accepted.

Calipers with bent tappets will be accepted.

Calipers with damaged cover plates will be accepted.

Not acceptable