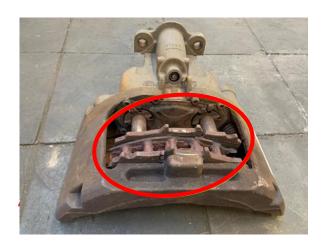

### Completeness

Calipers with additional components (e.g. brake disc), which were not correctly removed, won't be accepted.

Not acceptable