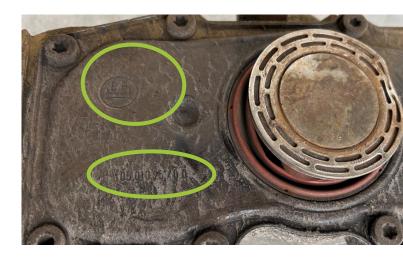

### Identification

Calipers with non-BPW type label won't be accepted.

BPW calipers without type label will be accepted.

Acceptable