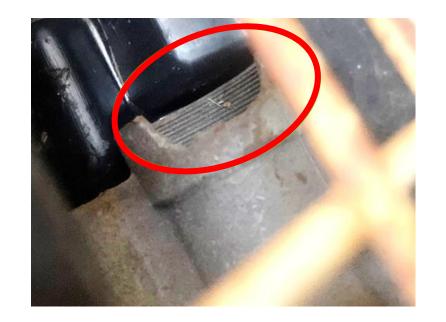

### Mechanical damage

Calipers with deep indentations or drag marks on the housing won't be accepted.

Not acceptable

### Mechanical damage

Calipers with fractures or drag marks on the housing won't be accepted.

Not acceptable