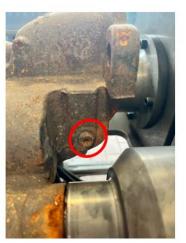

### Mechanical damage

Calipers with deformation of the housing won't be accepted.

Calipers with bent tappets will be accepted.

Calipers with damaged cover plates will be accepted.

Not acceptable