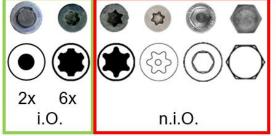

### **Additional information**

Only genuine BPW brake calipers are acceptable.

Non-BPW brake calipers or calipers remanufactured/ repaired by third-parties are not acceptable.

TS2

TSB

Si.O. TSB

INC. TSB

INC. TSB

INC. TSB