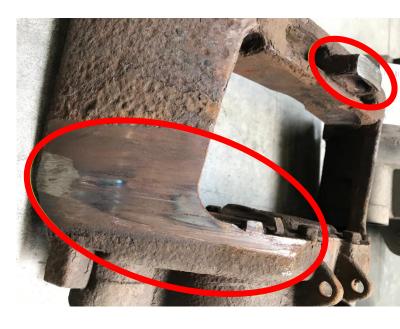

### Mechanical damage

Calipers with minor mechanical damages will be accepted.

The extent of the damage and the resulting acceptance decision will be assessed for each caliper individually.