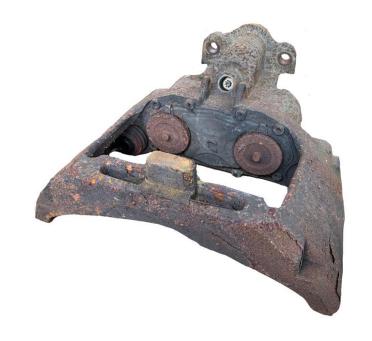

### Completeness

Calipers with additional components (e.g. brake disc), which were not correctly removed, won't be accepted.

Not acceptable