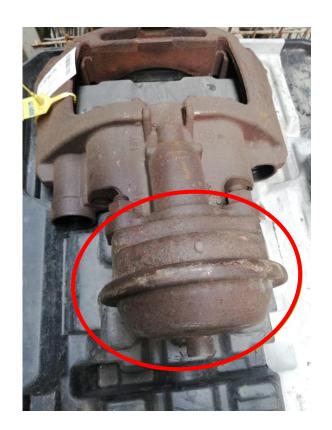

### Mechanical damage

Calipers with deep indentations or drag marks on the housing won't be accepted.

Not acceptable