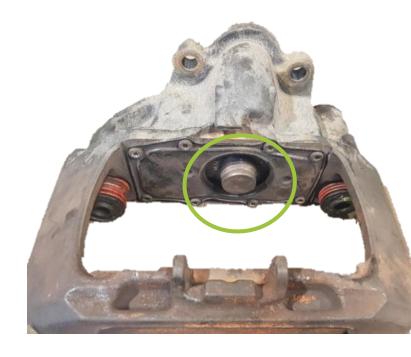

### Completeness

Exceptions from the completeness criteria are:

TSB: tappets

TS2: central bellow

Acceptable