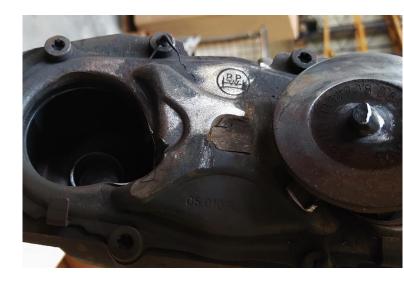

### Identification

Calipers with non-BPW type label won't be accepted.

BPW calipers without type label will be accepted.

Acceptable