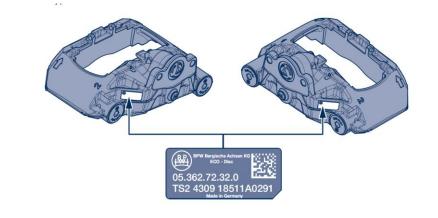

### **Additional information**

Only genuine BPW brake calipers are acceptable.

Non-BPW brake calipers or calipers remanufactured/ repaired by third-parties are not acceptable.

TS2

TSB

Si.O. TSB

INC. TSB

INC. TSB