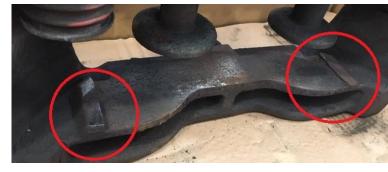

### Mechanical damage

Calipers with fractures or drag marks on the housing won't be accepted.

Not acceptable