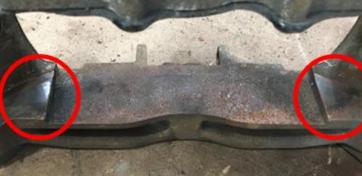

### Mechanical damage

Calipers with deep indentations or drag marks on the housing won't be accepted.

Not acceptable