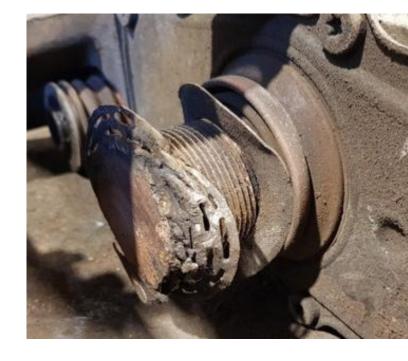

### Mechanical damage

Calipers with deep indentations or drag marks on the housing won't be accepted.

Not acceptable

### Mechanical damage

Calipers with fractures or drag marks on the housing won't be accepted.

Not acceptable