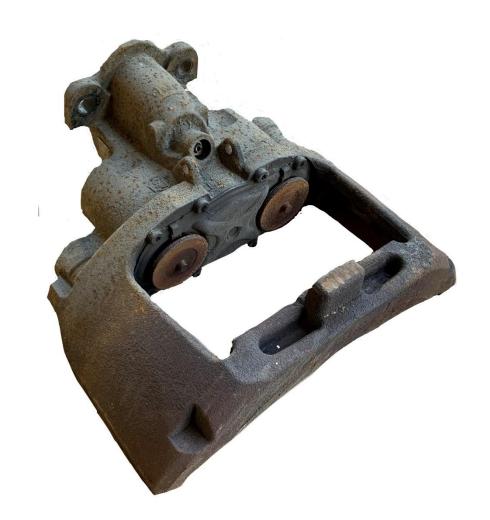

### Identification

Calipers with non-BPW type label won't be accepted.

BPW calipers without type label will be accepted.

Acceptable