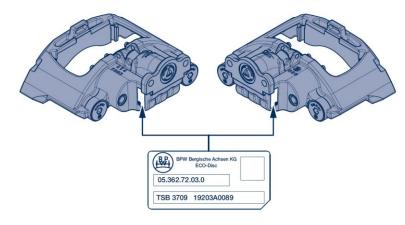

### **Additional information**

Only genuine BPW brake calipers are acceptable.

Non-BPW brake calipers or calipers remanufactured/ repaired by third-parties are not acceptable.

TS2

TSB

Si.O. TSB

INC. TSB

INC. TSB