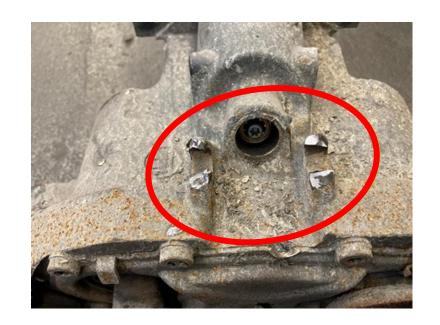

### Mechanical damage

Calipers with deformation of the housing won't be accepted.

Calipers with bent tappets will be accepted.

Calipers with damaged cover plates will be accepted.

Not acceptable