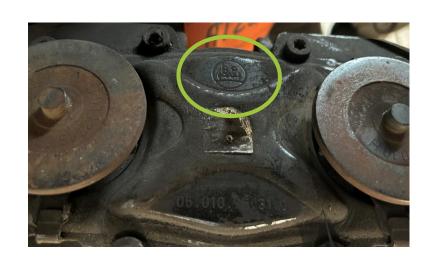

### Identification

Calipers with non-BPW type label won't be accepted.

BPW calipers without type label will be accepted.

Acceptable