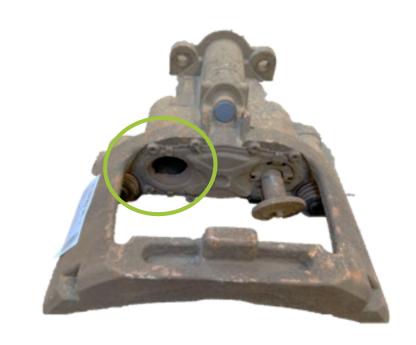

### Identification

Calipers with non-BPW type label won't be accepted.

BPW calipers without type label will be accepted.

Acceptable